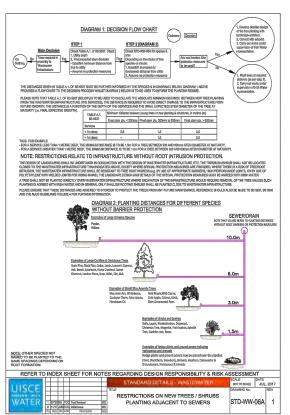

) DO NOT SCALE, use figured dimensions only.

(iii) This drawing is the property of RPS, it is a project confidential classified document. It must not be copied used or its contents divulged without prior written consent. The needs and expectations of client and RPS must be considered when working with this drawing.

(iv) Information including topographical survey, geotechnical investigation and utility detail used in the design have been provided by others.

 (v) All Levels refer to Ordnance Survey Datum, Malin Head.