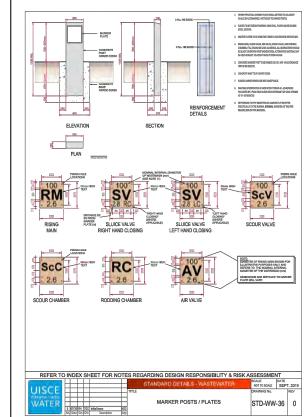

rements, compatibility with the
recipients software, and any errors arising when these files are
used to aid the recipients drawing production, or setting out on site.

) DO NOT SCALE, use figured dimensions only.

(iii) This drawing is the property of RPS, it is a project confidential classified document. It must not be copied user or its contents divulged without prior written consent. The needs and expectations of client and RPS must be considered when working with this drawing.

(iv) Information including topographical survey, geotechnical investigation and utility detail used in the design have been provided by others.

 (v) All Levels refer to Ordnance Survey Datum, Malin Head.

Ordnance Survey Ireland Licence No. CYAL50173842 © Ordnance Survey Ireland/Government of Ireland











**b**ar

General Notes
(i) Hard copies, dwf and pdf will form a controlled issue of the drawing.
All other formats (dwg etc.) are deemed to be an uncontrolled issue
and any work carried out based on these files is at the recipients
own risk. RPS will not accept any responsibility for any errors from
the use of these files, either by human error by the recipient, listing
of the un-dimensioned measurements, compatibility with the
recipients software, and any errors arising when these files are
used to aid the recipients drawing production, or setting out on site.

) DO NOT SCALE, use figured dimensions only.

(iii) This drawing is the property of RPS, it is a project confidential classified document. It must not be copied used or its contents divulged without prior written consent. The nee